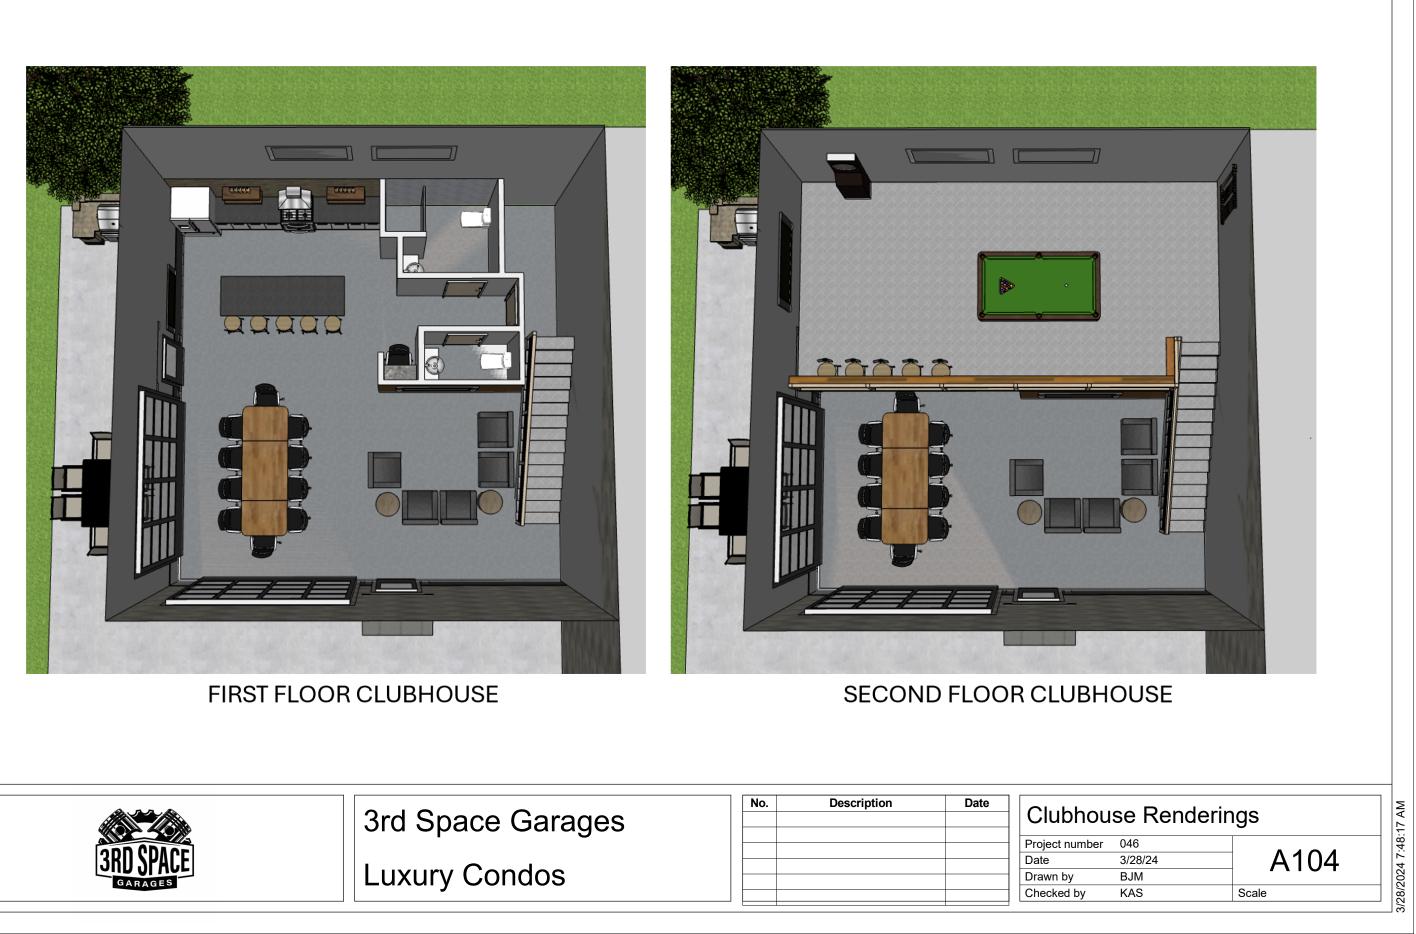

## **DRAWING LIST**

- A100 General Information A101 - Overall Floor Plan
- A102 Elevations
- A103 Exterior Renderings
- A104 Clubhouse Renderings

| otion | Date | 0            |
|-------|------|--------------|
|       |      | Cover        |
|       |      | Project numb |
|       |      | Date         |
|       |      | Drawn by     |
|       |      | Checked by   |
|       |      | ]            |