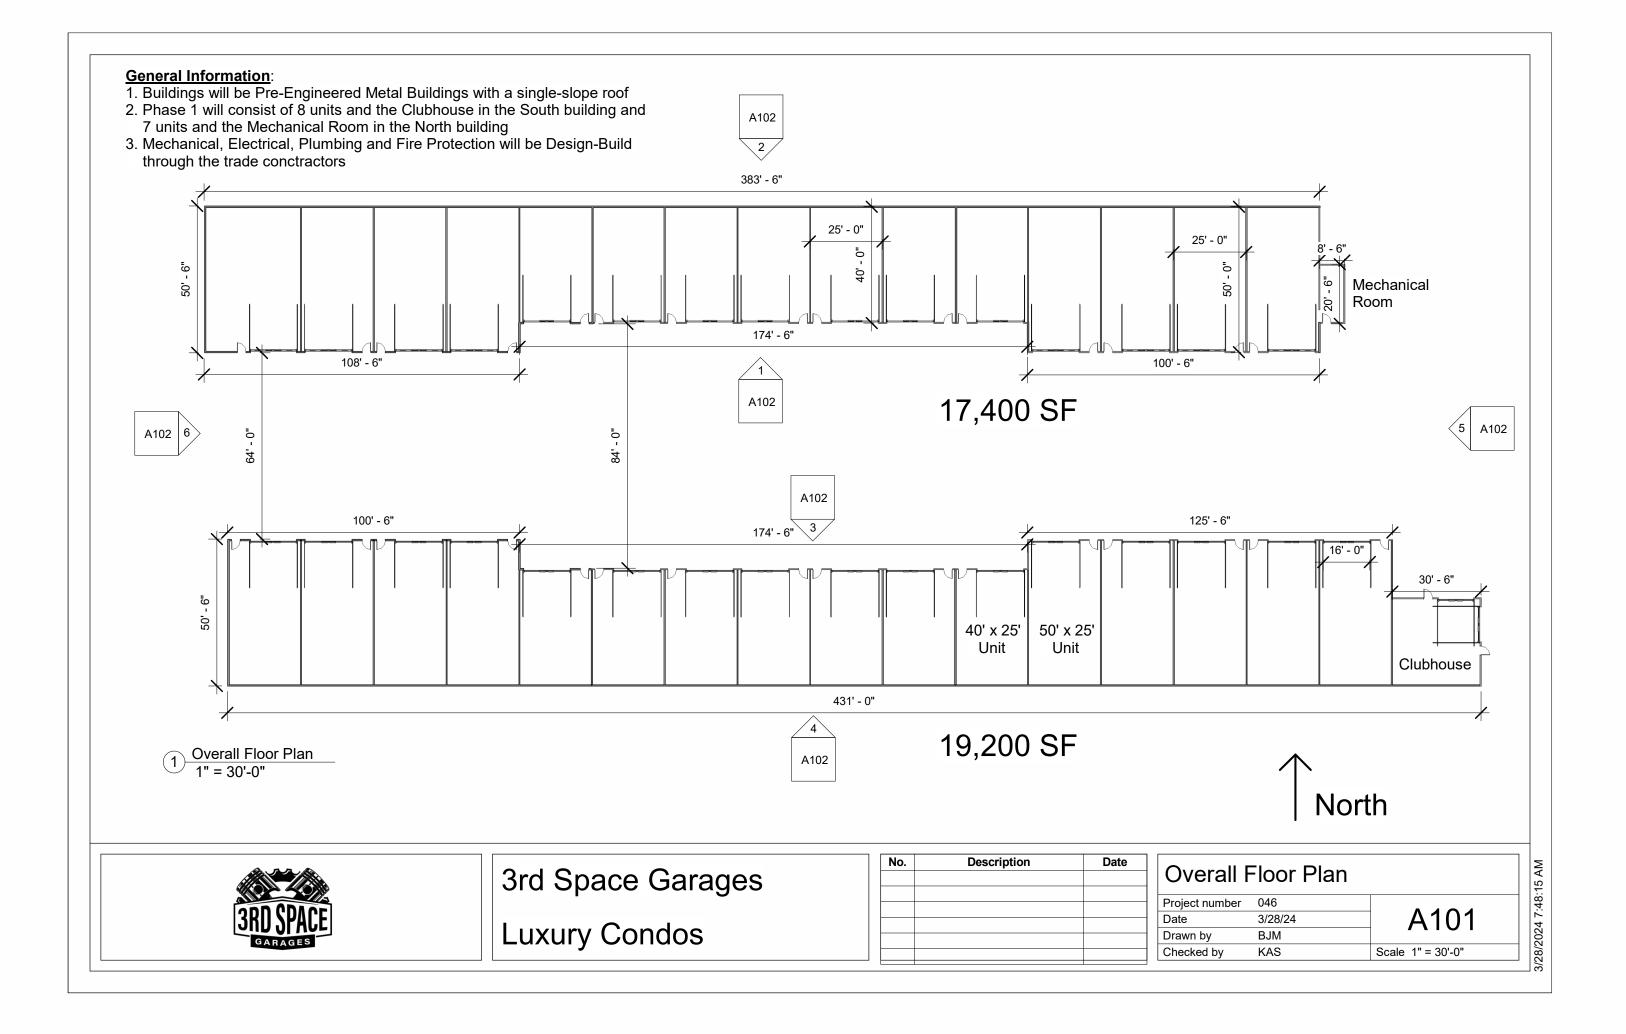

C ENGINEERING,









## **GENERAL INFORMATION**

3rd Space Garages, LLC 777 Fairview Terrace, Verona

Developers: Keith Schulz Ben Menaker

Site: Lot 5 Liberty Drive 2.45 Acres

Zoning: Suburban Industrial Adjacent Zoning is Suburban Industrial

Employees: 0 Employees

**Building Info**: 31 Condo Units & Clubhouse

## **DRAWING LIST**

- A100 General Information A101 - Overall Floor Plan
- A102 Elevations
- A103 Exterior Renderings
- A104 Clubhouse Renderings

| otion | Date | 0            |
|-------|------|--------------|
|       |      | Cover        |
|       |      | Project numb |
|       |      | Date         |
|       |      | Drawn by     |
|       |      | Checked by   |
|       |      | ]            |

28/2024 7:48:14 AM Sheet & General Info 046 er A100 3/28/24 BJM KAS Scale









|                | 3rd Space Garages | No. | Description | Date | <b>Clu</b><br>Project  |
|----------------|-------------------|-----|-------------|------|------------------------|
| <b>GARAGES</b> | Luxury Condos     |     |             |      | Date<br>Drawn<br>Check |