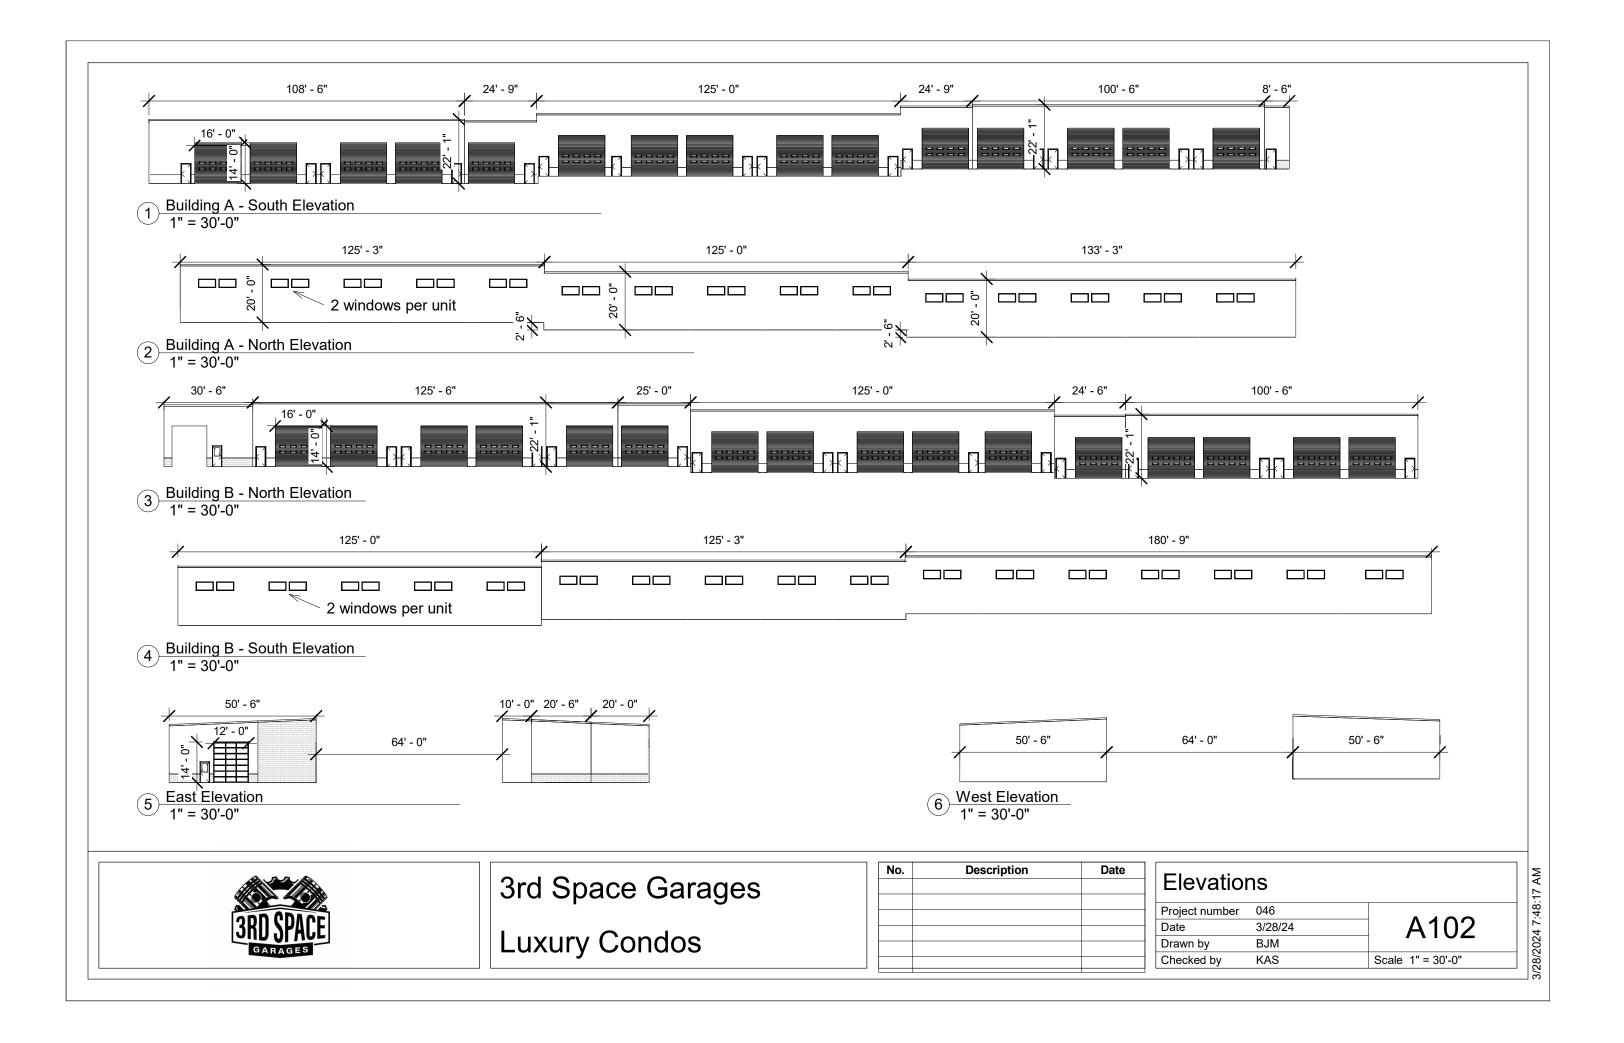

## **DRAWING LIST**

- A100 General Information A101 - Overall Floor Plan
- A102 Elevations
- A103 Exterior Renderings
- A104 Clubhouse Renderings

| otion | Date | 0            |
|-------|------|--------------|
|       |      | Cover        |
|       |      | Project numb |
|       |      | Date         |
|       |      | Drawn by     |
|       |      | Checked by   |
|       |      | ]            |