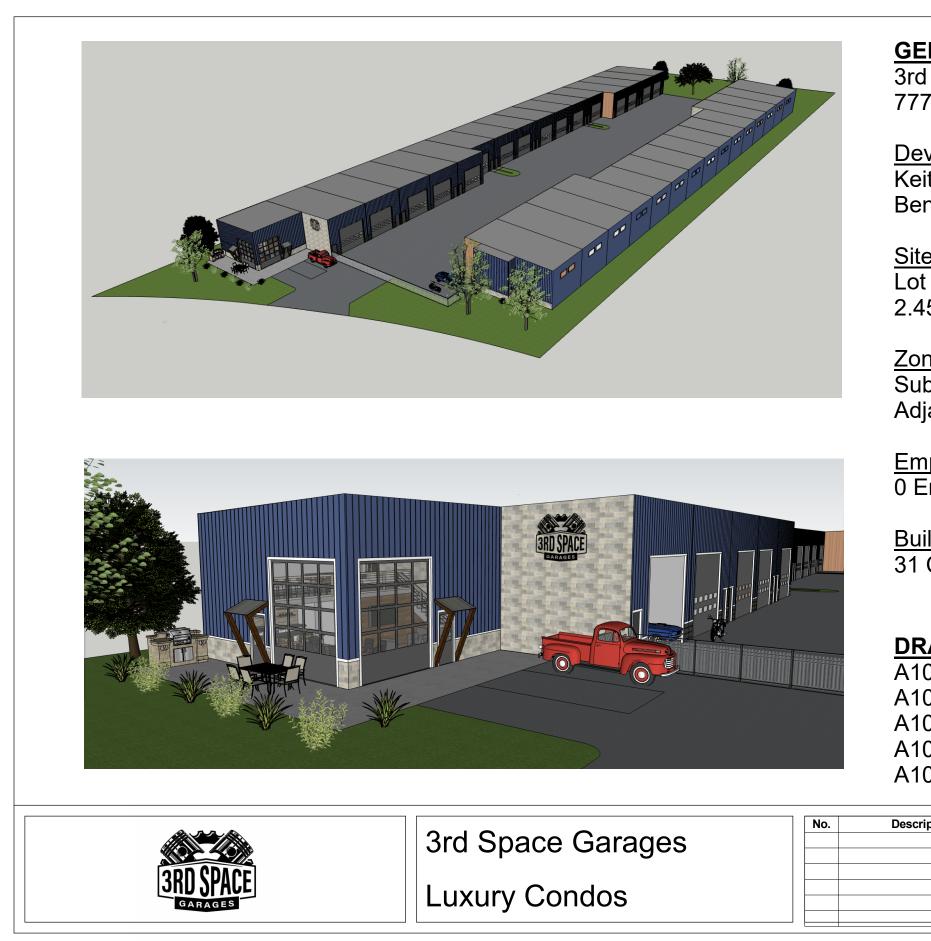

## **GENERAL INFORMATION**

3rd Space Garages, LLC 777 Fairview Terrace, Verona

Developers: Keith Schulz Ben Menaker

Site: Lot 5 Liberty Drive 2.45 Acres

Zoning: Suburban Industrial Adjacent Zoning is Suburban Industrial

Employees: 0 Employees

**Building Info**: 31 Condo Units & Clubhouse

## **DRAWING LIST**

- A100 General Information A101 - Overall Floor Plan
- A102 Elevations
- A103 Exterior Renderings
- A104 Clubhouse Renderings

| otion | Date | 0            |
|-------|------|--------------|
|       |      | Cover        |
|       |      | Project numb |
|       |      | Date         |
|       |      | Drawn by     |
|       |      | Checked by   |
|       |      | ]            |